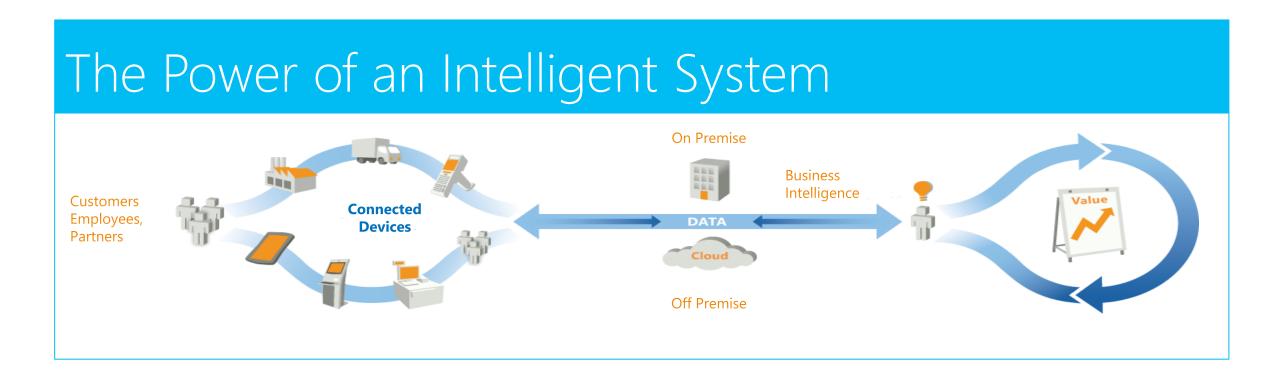

## Intelligent Systems

An intelligent system enables **data** to flow across an enterprise infrastructure, spanning the **devices** where valuable data is gathered from employees and customers, to the **back-end** systems where that data can be **translated** into insights and **action**.