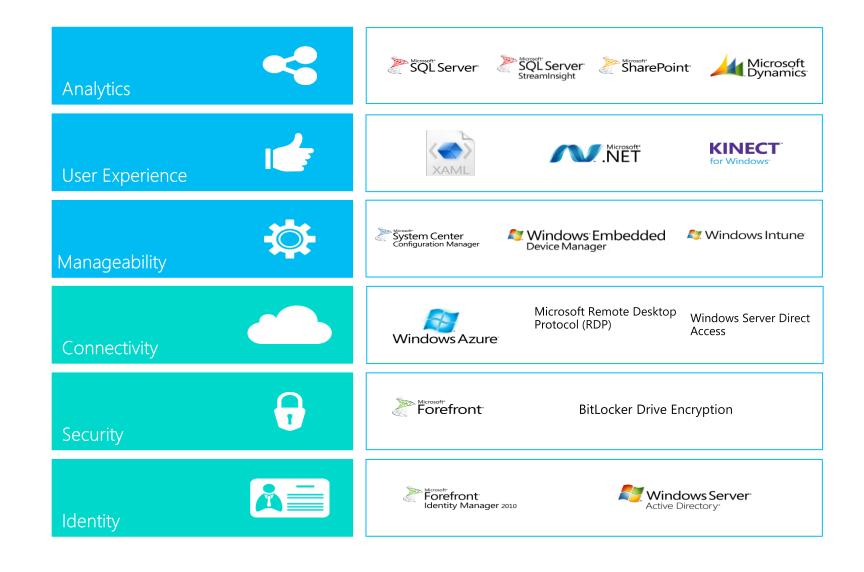

# Microsoft Embedded Strategy

#### Microsoft – One Platform for Intelligent Systems