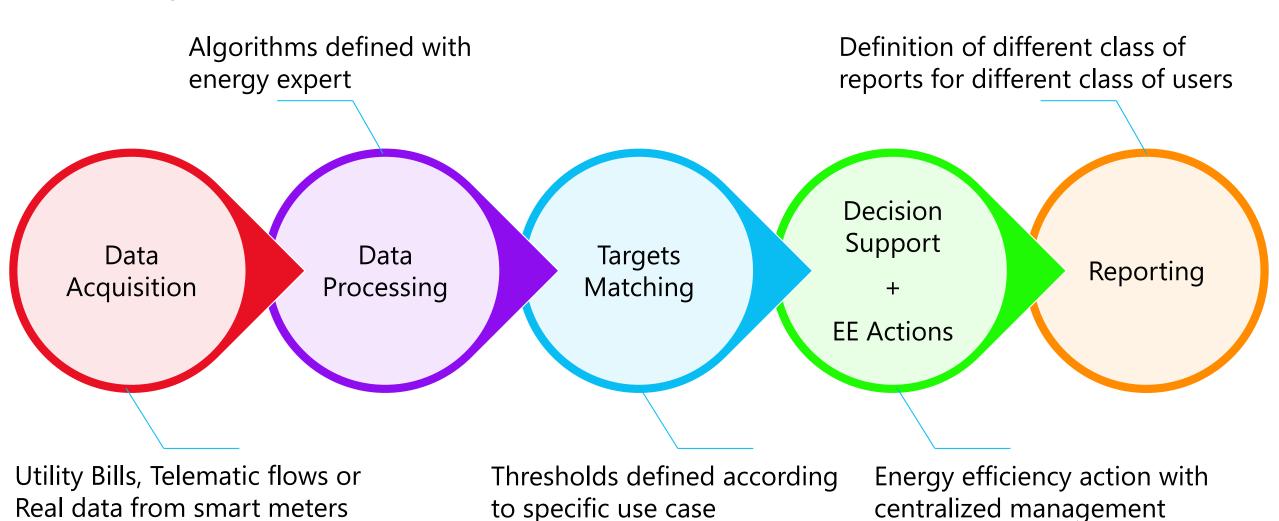

# Enercloud

An energy Management and Decision Support System for the PA

#### Needs and Goals

Energy management is generally not very efficient, usually due to lack of information

Environmental preservation thanks to the general energy usage reduction

PAs and SMEs needs to reduce and optimize energy costs by understanding how energy is used

Innovation and standardization, trough modern technology trends and centralized analysis

Processes and technologies can be improved by means of an advanced use of ICT technologies

Data collection and analysis on cloud services, assistance to decision making and operations planning