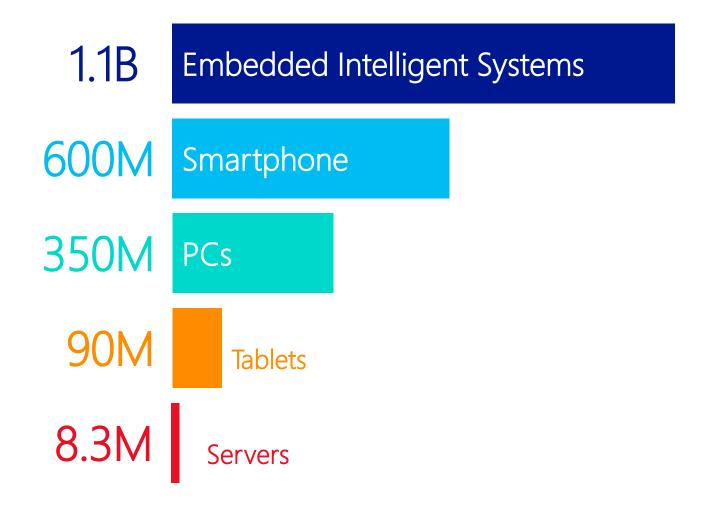

M2M Forum
Introducing Intelligent Systems
Duccio Petrocchi- South Europe Account Manager
Fabrizio Dominici — Head of Microsoft Innovation Center

#### Market Momentum, by the Numbers



#### 6 Billion

Current size of the total embedded market

#### 9.6 Billion

Forecasted market size by 2016 (10% CAGR)

#### 1.1 Billion

Current size of the intelligent systems market

#### 2.6 Billion

Forecasted market size by 2016 (19% CAGR)

Source: IDC (2012)

### Technological Trends Driving Change

- Connectivity
- Computing power
- Big data
- Human Interactivity
- Security



### Birth of the Intelligent System



## Intelligent Systems

An intelligent system enables **data** to flow across an enterprise infrastructure, spanning the **devices** where valuable data is gathered from employees and customers, to the **back-end** systems where that data can be **translated** into insights and **action**.

## Industrial Automation

INTELLIGENT SYSTEMS IN ACTION

#### **CHALLENGE**

Gi